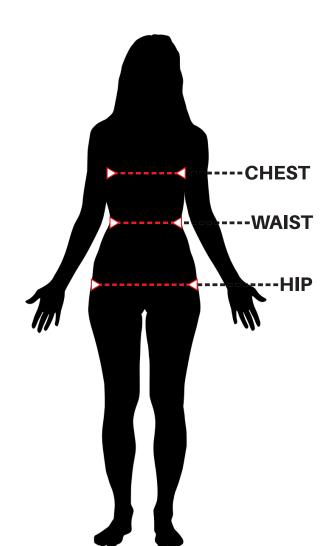

### **Body Measurments:**

Chest: Wrap the measuring tape around the fullest part of your chest, under your arms. Keep the tape horizontal and snug, but not tight.

Waist: Measure around the narrowest part of your waist, keeping the tape comfortably loose.

Hip: Stand with your feet together and measure around the fullest part of your hips.